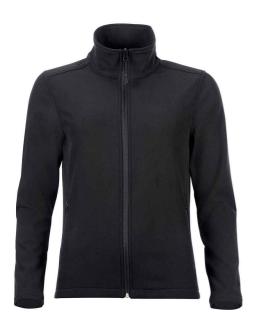

## 01194 SOL'S

SOL'S Ladies Race Soft Shell Jacket

Sizes: Material: S - XXL Two layer stretch soft shell.

### Features

- 96% polyester/4% elastane outer.
- Showerproof.
- Shaped fit.
- Collar high full length zip.
- Two front zip pockets.
- Open cuffs and hem.
- Curved drop hem.

| Black | French Navy | Royal Blue |
|-------|-------------|------------|