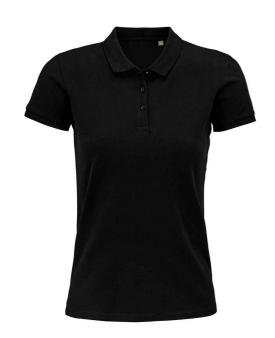

## 03575 SOL'S

SOL'S Ladies Planet Organic Piqué Polo Shirt

Sizes: XS - 3XL

Material: 100% organic cotton.\*

Weight: 170 gsm

## **Features**

- This item runs small in comparison to some other brands. Please check sizing before decoration
- Regular fit.
- Ribbed collar and cuffs.
- · Taped neck.

- Three self colour button placket.
- Twin needle hem.
- Unbranded size label at neckline.