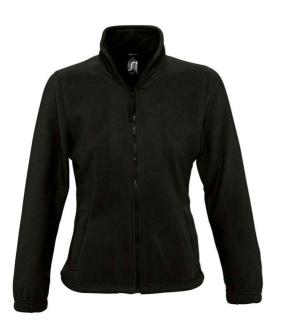

## 

54500 SOL'S SOL'S Ladies North Fleece Jacket

| Sizes:    |  |
|-----------|--|
| Material: |  |
| Weight:   |  |

S - XXL 100% polyester. 300 gsm

## Features

- Pill resistant.
- Unlined.
- High density.
- Shaped fit.
- Taped neck.

- Full length zip.
- Two front zip pockets.
- Elasticated cuffs.
- Adjustable drawcord hem.