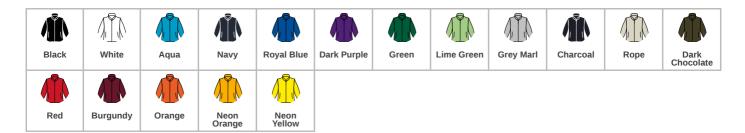

## **Product notices**

Manufacturer code: Ladies North

Colour representation is only as accurate as the web design process allows.

Commodity Code: 61103099

Country of origin: Bangladesh