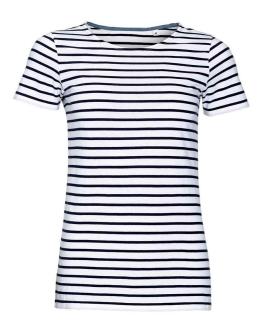

## 01399 SOL'S

SOL'S Ladies Miles Striped T-Shirt

Sizes: Material: Weight: XS - XXL 100% ringspun combed cotton.\* 150 gsm

## Features

- This item runs small in comparison to some other brands. Please check sizing before decoration.
- Taped neck.
- Twin needle stitching.
- Unbranded size label at neckline.

- Ladies fit.
- Self fabric neckline.

|            |           | Ť         |  |
|------------|-----------|-----------|--|
| White/Navy | White/Red | Ash/Lemon |  |