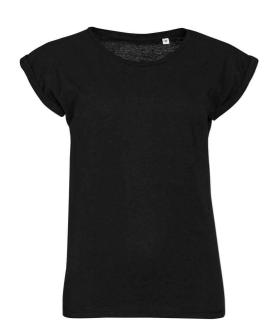

## 01406 SOL'S

SOL'S Ladies Melba T-Shirt

Sizes: S-L

Material: 100% ringspun combed cotton.\*

Weight: 115 gsm

## **Features**

- This item runs small in comparison to some other brands. Please check sizing before decoration.
- · Sheer jersey.
- Taped neck.
- · No sleeve seams.

- Turned up sleeves.
- Twin needle hem.
- Unbranded size label at neckline.
- .