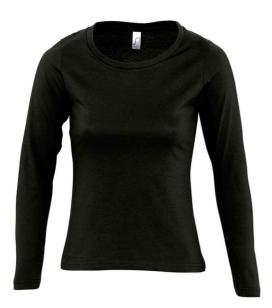

### 11425 SOL'S

SOL'S Ladies Majestic Long Sleeve T-Shirt

| Sizes:    | ; |
|-----------|---|
| Material: | : |
| Weight:   | : |

S - XXL 100% ringspun semi-combed cotton.\* 150 gsm

# Features

- This item runs small in comparison to some other brands. Please check sizing before decoration.
- Taped neck.
- Twin needle sleeves and hem.
- Fitted cut with side seams.
- Low ribbed collar.