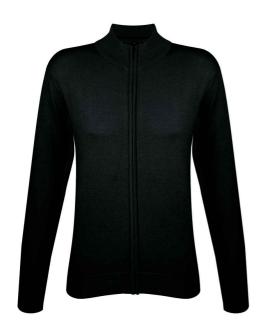

## 10550 SOL'S

SOL'S Ladies Gordon Full Zip Cotton Acrylic Cardigan

Sizes: S - XXL

Material: 49% cotton/49% acrylic/2% polyamide.

## **Features**

- This item runs small in comparison to some other brands. Please check sizing before decoration.
- 12 gauge.
- · Set in sleeves.
- Fitted cut.

- 1x1 ribbed high collar with inner contrast stripe.
- · Covered zip.
- 1x1 elastane rib at cuffs and hem.