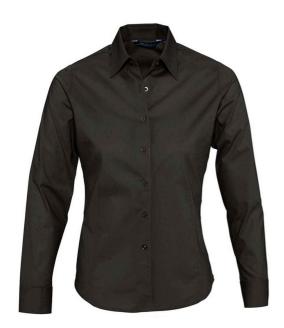

## 17015 SOL'S

SOL'S Ladies Eden Long Sleeve Fitted Shirt

Sizes: XS - XXL

Material: 97% cotton/3% elastane.

Weight: 140 gsm

## **Features**

- This item runs small in comparison to some other brands. Please check sizing before decoration.
- Easy care, wrinkle resistant fabric.
- · Fitted style.
- Stiffened collar.
- Self colour buttons.

- Front and back darts.
- Adjustable cuffs.
- · Curved hem.
- Available in 3/4 sleeve 17010.

| Black | White | Bright Sky | Dark Blue |
|-------|-------|------------|-----------|