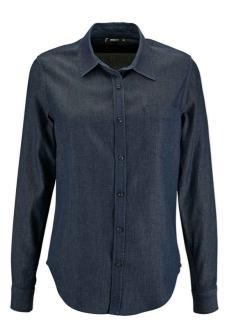

## 02101 SOL'S

SOL'S Ladies Barry Long Sleeve Denim Shirt

| Sizes:    |  |
|-----------|--|
| Material: |  |
| Weight:   |  |

XS - XXL 100% cotton. 170 gsm

## Features

- This item runs small in comparison to some other brands. Please check sizing before decoration.
- Fitted style.
- Classic collar.
- Left chest pocket.

- Bust and back darts.
- Back yoke.
- Single button cuffs with button on cuff gauntlet.
- Curved hem.