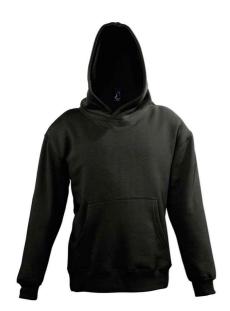

## 13255 SOL'S

SOL'S Kids Slam Hooded Sweatshirt

Sizes: 4yrs - 12yrs

Material: 50% ringspun cotton/50% polyester.

Weight: 280 gsm

## **Features**

- Brushed back fleece.
- Drop shoulder style.
- Double fabric hood.
- Taped neck.

- Front pouch pocket.
- Ribbed cuffs and hem.
- Twin needle stitching.
- This item runs small in comparison to some other brands. Please check sizing before decoration.