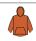

## 13255 SOL'S

SOL'S Kids Slam Hooded Sweatshirt

Sizes: 4yrs - 12yrs

Material: 50% ringspun cotton/50% polyester.

Weight: 280 gsm

## **Features**

- Brushed back fleece.
- Drop shoulder style.
- Double fabric hood.
- Taped neck.

- Front pouch pocket.
- Ribbed cuffs and hem.
- Twin needle stitching.
- This item runs small in comparison to some other brands. Please check sizing before decoration.