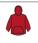

## 13255 SOL'S

SOL'S Kids Slam Hooded Sweatshirt

Sizes: 4yrs - 12yrs

Material: 50% ringspun cotton/50% polyester.

Weight: 280 gsm

## **Features**

- Brushed back fleece.
- Drop shoulder style.
- Double fabric hood.
- Taped neck.

- Front pouch pocket.
- Ribbed cuffs and hem.
- Twin needle stitching.
- This item runs small in comparison to some other brands. Please check sizing before decoration.