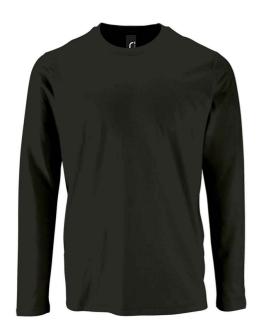

## 02074 SOL'S

SOL'S Imperial Long Sleeve T-Shirt

Sizes: S - 4XL

Material: 100% ringspun semi-combed cotton.\*

Weight: 190 gsm

## **Features**

- This item runs small in comparison to some other brands. Please check sizing before decoration.
- Elastane ribbed collar.
- Taped neck.

- Tubular body.
- Twin needle stitching.
- · Tear out label.