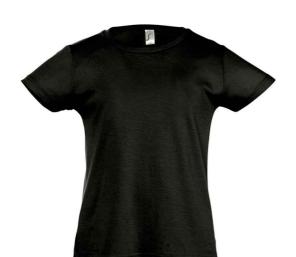

## 11981 SOL'S

SOL'S Girls Cherry T-Shirt

Sizes: 2yrs - 12yrs

Material: 100% ringspun semi-combed cotton.

Weight: 150 gsm