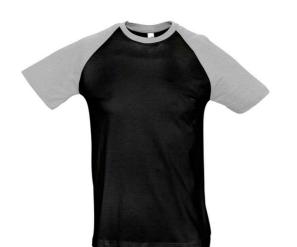

## 11190 SOL'S

SOL'S Funky Contrast Baseball T-Shirt

Sizes: S - 3XL

Material: 100% ringspun semi-combed cotton.\*

Weight: 150 gsm

## **Features**

- This item runs small in comparison to some other brands. Please check sizing before decoration.
- Contrast ribbed collar.
- Contrast raglan sleeves.
- · Taped neck.
- Twin needle sleeves and hem.