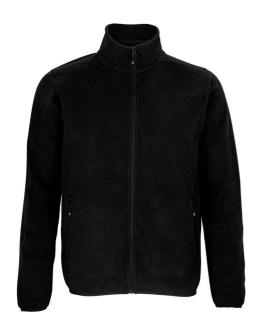

## 03823 SOL'S

SOL'S Factor Recycled Fleece Jacket

Sizes: S - 5XL

Material: 100% recycled polyester.

Weight: 280 gsm

## **Features**

• Unlined.

Bound elasticated cuffs and hem.

• Full length zip.

Tear out label.

• Two front zip pockets.

Size conversions

|                 | s     | М     | L     | XL    | XXL   | 3XL   | 4XL   | 5XL   |
|-----------------|-------|-------|-------|-------|-------|-------|-------|-------|
| Size:           | S     | М     | L     | XL    | XXL   | 3XL   | 4XL   | 5XL   |
| Chest (to fit): | 36/38 | 38/40 | 41/42 | 43/44 | 45/47 | 47/49 | 50/52 | 53/55 |