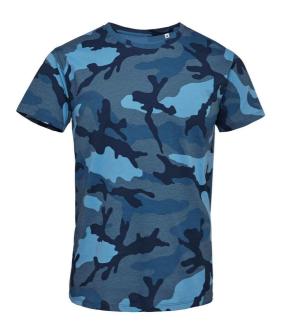

## 01188 SOL'S

SOL'S Camo T-Shirt

Sizes: Material: Weight: S - XXL 100% ringspun semi-combed cotton. 150 gsm

## Features

- This item runs small in comparison to some other brands. Please check sizing before decoration.
- Twin needle stitching.
- Unbranded size label at neckline.

- Slim fit.
- Side seams.

| 1         |            |           |  |
|-----------|------------|-----------|--|
| Blue Camo | Camouflage | Grey Camo |  |