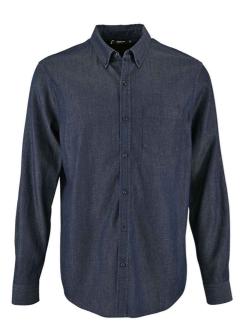

## 

02100 SOL'S

SOL'S Barry Long Sleeve Denim Shirt

| Sizes:    |  |
|-----------|--|
| Material: |  |
| Weight:   |  |

S - 3XL 100% cotton. 170 gsm

## Features

- This item runs small in comparison to some other brands. Please check sizing before decoration.
- Back yoke.
- Single button cuffs with button on cuff gauntlet.
- Curved hem.

- Classic cut.
- Button down collar.
- Left chest pocket.