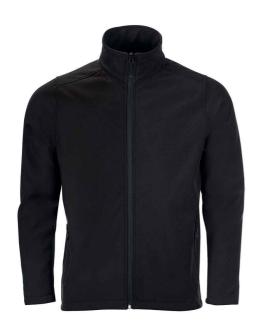

## 01195 SOL'S

SOL'S Race Soft Shell Jacket

Sizes: S - 3XL

Material: Two layer stretch soft shell.

## **Features**

- 96% polyester/4% elastane outer.
- Showerproof.
- Collar high full length zip.
- Two front zip pockets.
- Open cuffs and hem.
- · Curved drop hem.

|       | 4           |            |
|-------|-------------|------------|
| Black | French Navy | Royal Blue |