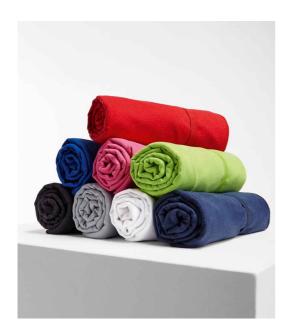

## 01210 SOL'S

SOL'S Atoll 70 Microfibre Bath Towel

Sizes: ONE

Material: 90% microfibre polyester/10% polyamide.

Weight: 190 gsm

## **Features**

Overlock finishing.
Quick drying.

| Black | White | French Navy | Royal Blue | Apple Green | Bottle Green | Pure Grey | Red | Fuchsia |
|-------|-------|-------------|------------|-------------|--------------|-----------|-----|---------|