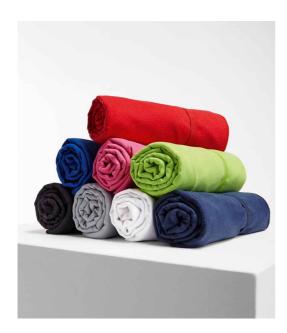

## **Features**

• Overlock finishing. • Quick drying.

| Black | White | French Navy | Royal Blue | Apple Green | Bottle Green | Pure Grey | Red | Fuchsia |
|-------|-------|-------------|------------|-------------|--------------|-----------|-----|---------|