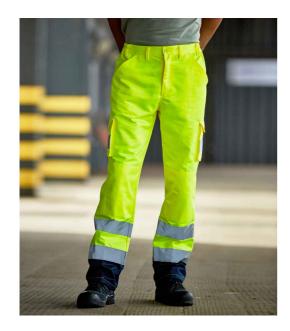

## **RX760 Pro RTX High Visibility**

Pro RTX High Visibility Cargo Trousers

Sizes: S/R - 5XL/L

Material: 80% polyester/20% cotton twill.

Weight: 280 gsm

## **Features**

- Yellow/navy and orange/navy conform to EN ISO 20471: 2013 + A1: 2016 class 1.
- RIS-3279-TOM (orange/navy only).
- Navy provides enhanced visibility.
- Water repellent finish.
- Part elasticated waistband with belt loops.
- Zip fly with button over.

- · Two side pockets.
- Rear tear release pocket.
- Two side leg cargo pockets with reflective tape.
- Inner knee pad pockets.
- Two reflective bands around lower legs.
- Contrast lower leg panels.