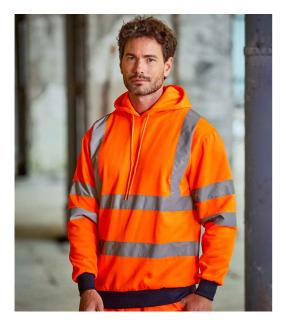

**RX740 Pro RTX High Visibility** Pro RTX High Visibility Two Tone Hoodie

| Sizes:    |  |
|-----------|--|
| Material: |  |
| Weight:   |  |

S - 5XL 100% polyester. 280 gsm

## Features

- Conforms to EN ISO 20471: 2013 + A1: 2016 class 3.
- RIS-3279-TOM (orange/navy only).
- Brushed back fleece.
- Drop shoulder style.
- Double fabric hood with self colour drawcord.
- Two reflective bands around the body, sleeves and one over each shoulder.
- Contrast ribbed cuffs and hem.