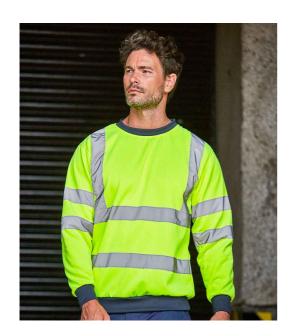

## **RX730 Pro RTX High Visibility**

Pro RTX High Visibility Two Tone Sweatshirt

Sizes: S - 5XL

Material: 100% polyester.

Weight: 280 gsm

## **Features**

- Conforms to EN ISO 20471:
  2013 + A1: 2016 class 3.
- RIS-3279-TOM (orange/navy only).
- Brushed back fleece.
- Drop shoulder style.
- Contrast ribbed collar, cuffs and hem.
- Two reflective bands around the body, sleeves and one over each shoulder.