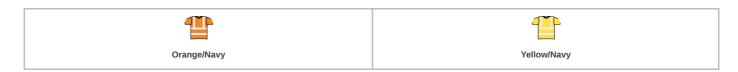

## **Features**

- Conforms to EN ISO 20471:
  2013 + A1: 2016 class 2.
- RIS-3279-TOM (orange/navy only).
- Lightweight breathable birdseye fabric.
- · Contrast ribbed collar.
- Two reflective bands on front, back and one over each shoulder.
- Twin needle stitching.