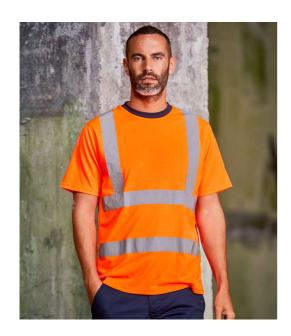

## **RX720 Pro RTX High Visibility**

Pro RTX High Visibility T-Shirt

Sizes: S - 5XL

Material: 100% textured polyester.

Weight: 150 gsm

## **Features**

- Conforms to EN ISO 20471:
  2013 + A1: 2016 class 2.
- RIS-3279-TOM (orange/navy only).
- Lightweight breathable birdseye fabric.
- · Contrast ribbed collar.
- Two reflective bands on front, back and one over each shoulder.
- Twin needle stitching.