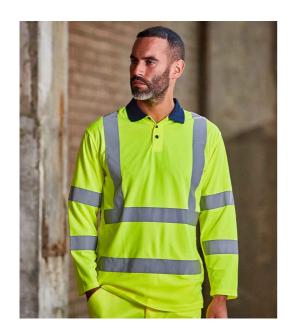

## **RX715 Pro RTX High Visibility**

Pro RTX High Visibility Long Sleeve Polo Shirt

Sizes: S - 5XL

Material: 100% textured polyester.

Weight: 150 gsm

## **Features**

- Conforms to EN ISO 20471:
  2013 + A1: 2016 class 3.
- RIS-3279-TOM (orange/navy only).
- Lightweight breathable birdseye fabric.
- Contrast ribbed collar.

- · Contrast three button placket.
- Two reflective bands on front, back, around sleeves and one over each shoulder.
- · Side vents.
- Twin needle stitching.