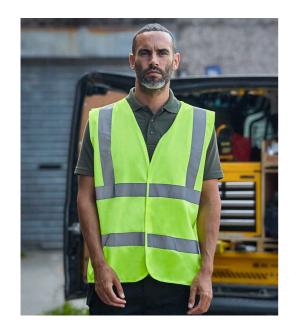

## **RX700 Pro RTX High Visibility**

Pro RTX High Visibility Waistcoat

Sizes: S - 6XL

Material: 100% polyester.

## **Features**

- Bound edges solid colours have self colour and two tone have contrast.
- Tear release front closure.
- Two reflective bands around the body and one over each shoulder.
- Solid yellow and solid orange conform to EN ISO 20471: 2013 + A1: 2016 class 2.

- Solid orange conforms to RIS-3279-TOM.
- All contrast colours conform to EN ISO 20471: 2013 + A1: 2016 class 1.
- All other colours provide enhanced visibility in all kinds of environments.

| Black     | White | Sky<br>Blue | Navy   | Royal Blue   | Sapphire<br>Blue     | Purple      | Paramedic<br>Green | Kelly Green               | Lime Green  | Red           | Maroon     |
|-----------|-------|-------------|--------|--------------|----------------------|-------------|--------------------|---------------------------|-------------|---------------|------------|
|           |       |             |        |              |                      |             |                    |                           |             |               |            |
| Raspberry | Pink  | Orange      | Yellow | Yellow/Black | Yellow/Lime<br>Green | Yellow/Navy | Yellow/Orange      | Yellow/Paramedic<br>Green | Yellow/Pink | Yellow/Purple | Yellow/Red |
|           |       |             |        |              |                      |             |                    |                           |             |               |            |