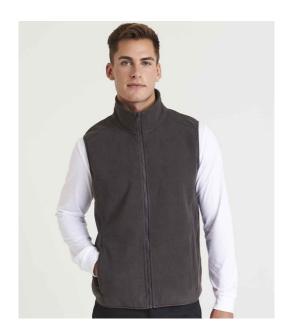

## **RX405 Pro RTX**

Pro RTX Pro Fleece Gilet

Sizes: S - 3XL

Material: 100% polyester. Weight: 300 gsm

## **Features**

• Modern unisex style.

• Two front zip pockets.

• Unlined.

• Drawcord hem.

Collar high full length zip.

• Twin needle stitching.

Bound armholes.