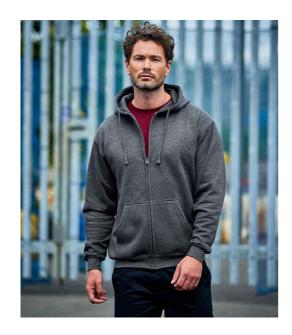

## RX351 Pro RTX

PRO RTX Pro Zip Hoodie

Sizes: S - 4XL

Material: 55% polyester/45% cotton.

Weight: 300 gsm

## **Features**

- Brushed back fleece.
- Front pouch pockets.
- Modern fit.

• Ribbed cuffs and hem.

• Lined hood.

- Twin needle stitching.
- Self colour adjustable drawcord.
- 60°C wash.
- Full length YKK zip.