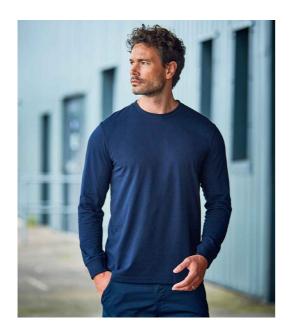

## **RX152 Pro RTX**

Pro RTX Pro Long Sleeve T-Shirt

Sizes: XS - 4XL

Material: 50% cotton/50% polyester.

Weight: 180 gsm

## **Features**

• Single jersey.

• Side seams.

Ribbed collar and sleeves.

• Twin needle stitching.

• Taped neck and shoulders. • 60°C wash.

| Black | White | Navy | Charcoal |
|-------|-------|------|----------|