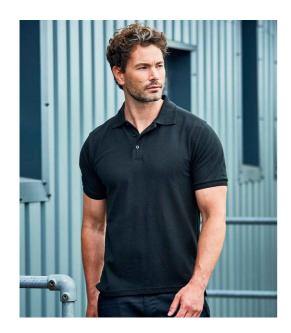

## **RX110 Pro RTX**

Pro RTX Pro Premium Piqué Polo Shirt

Sizes: XS - 4XL

Material: 50% cotton/50% polyester.

Weight: 250 gsm

## **Features**

• Ribbed collar and cuffs.

• Taped side vents.

• Taped neck.

• Twin needle stitching.

Three self colour button

• 60°C wash.

placket.