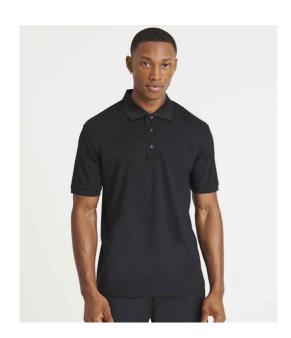

## **RX109 Pro RTX**

Pro RTX Pro Wicking Piqué Polo Shirt

Sizes: S - 3XL

Material: 100% recycled polyester.

Weight: 190 gsm

## **Features**

• Standard fit.

Taped neck.

• Permanent wicking finish.

 Three self colour button placket.

• Anti-bacterial properties.

• Twin needle stitching.

• Ribbed collar and cuffs.