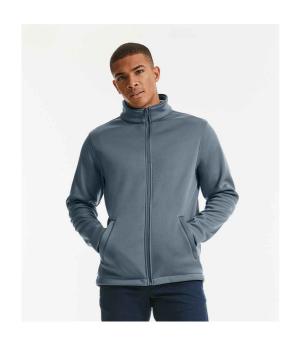

## 040M Russell

Russell Smart Soft Shell Jacket

Sizes: XS - 3XL

Material: Two layer bonded soft shell.

## **Features**

- Woven polyester outer bonded with micro fleece inner layer.
- Showerproof DuPont™ Teflon® coating.
- Wind resistant and breathable.
- Taped neck.
- Full length reverse tape zip.

- Two front zip pockets.
- Ear phone access.
- Open cuffs and hem.
- Drop hem.