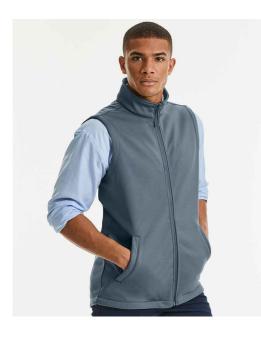

## 041M Russell

Russell Smart Soft Shell Gilet

Sizes: Material: XS - 3XL Two layer soft shell.

## Features

- Woven polyester outer.
- Polyester micro fleece inner layer.
- Showerproof DuPont<sup>™</sup> Teflon<sup>®</sup> coating.
- Wind resistant and breathable.
- Taped neck.

- Full length zip.
- Front zip pockets.
- Ear phone access.
- Drop hem.