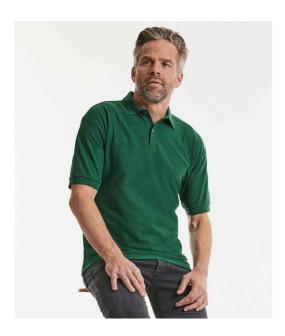

## 539M Russell

Russell Poly/Cotton Piqué Polo Shirt

XS - 6XL Sizes:

Material: 65% polyester/35% ringspun cotton. White 210 gsm, Cols 215 gsm Weight:

## **Features**

- Hardwearing fabric.
- Ribbed collar and cuffs.
- Taped neck.

- Two self colour button placket.
- · Reinforced shoulder seams.
- Twin needle stitching.

Sky Blue