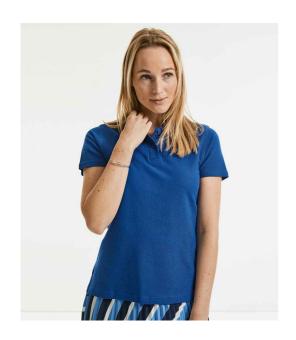

## 577F Russell

Russell Ladies Ultimate Cotton Piqué Polo Shirt

Sizes: XS - XXL

Material: 100% ringspun combed cotton.
Weight: White 210 gsm, Cols 215 gsm

## **Features**

- Flat knit collar.
- Taped neck.
- Two self colour button placket.
- Reinforced shoulder seams.
- Taped side vents.
- Twin needle sleeves and hem.
- 60°C wash.

Htani

Size conversions

|                 | XS    | S     | М     | L     | XL    | XXL   |
|-----------------|-------|-------|-------|-------|-------|-------|
| Size:           | XS    | S     | М     | L     | XL    | XXL   |
| Ladies size:    | 8     | 10    | 12    | 14    | 16    | 18    |
| Chest (to fit): | 30/32 | 32/34 | 34/36 | 36/38 | 38/40 | 40/42 |