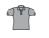

## 566F Russell

Russell Ladies Stretch Piqué Polo Shirt

XS - XXL Sizes:

Material: 95% cotton/5% Lycra®.\* White 205 gsm, Cols 210 gsm Weight:

## **Features**

- Slim fit.
- Soft touch.
- Short leaf collar.
- Taped neck and shoulders.
- Four pearlised button placket.
- Ribbed cuffs.
- Shorter side vents with herringbone tape.
- · Longer length.

White

Azure

French Navy

**Bright Royal** 

Light Oxford | Convoy Grey

Classic Red

Burgundy

Fuchsia