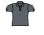

## 566F Russell

Russell Ladies Stretch Piqué Polo Shirt

XS - XXL Sizes:

Material: 95% cotton/5% Lycra®.\* White 205 gsm, Cols 210 gsm Weight:

## **Features**

- Slim fit.
- Soft touch.
- Short leaf collar.
- Taped neck and shoulders.
- Four pearlised button placket.
- Ribbed cuffs.
- Shorter side vents with herringbone tape.
- · Longer length.

White

Azure

French Navy

**Bright Royal** 

Light Oxford | Convoy Grey

Classic Red

Burgundy

Fuchsia