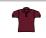

## 566F Russell

Russell Ladies Stretch Piqué Polo Shirt

XS - XXL Sizes:

Material: 95% cotton/5% Lycra®.\* White 205 gsm, Cols 210 gsm Weight:

## **Features**

- Slim fit.
- Soft touch.
- Short leaf collar.
- Taped neck and shoulders.
- Four pearlised button placket.
- Ribbed cuffs.
- Shorter side vents with herringbone tape.
- · Longer length.

White

Azure

French Navy

**Bright Royal** 

Light Oxford | Convoy Grey

Classic Red

Burgundy

Fuchsia