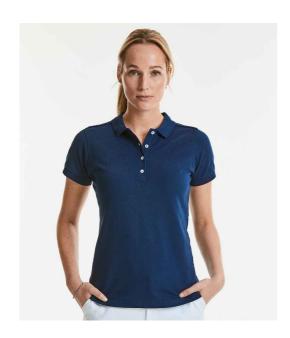

## 566F Russell

Russell Ladies Stretch Piqué Polo Shirt

XS - XXL Sizes:

Material: 95% cotton/5% Lycra®.\* White 205 gsm, Cols 210 gsm Weight:

## **Features**

- Slim fit.
- Soft touch.
- Short leaf collar.
- Taped neck and shoulders.
- Four pearlised button placket.
- Ribbed cuffs.
- Shorter side vents with herringbone tape.
- · Longer length.