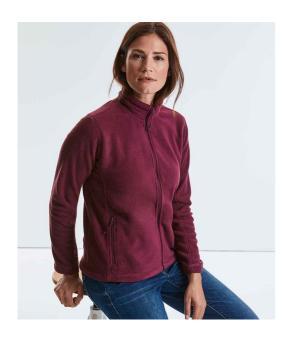

870F Russell **Russell Ladies Outdoor Fleece** 

Sizes: Material: Weight:

XS - XXL 100% polyester. 320 gsm

## **Features**

- Anti-pill, dense, compact pile fleece.
- Unlined.
- Shaped fit. •
- Panel design with coverstitch . detail.
- Full length zip.
- Two front zip pockets.
- Hemmed cuffs.

Colour representation is only as accurate as the web design process allows.

• Adjustable drawcord hem.

| Black            | French Navy | Royal Blue | Bottle Green | Convoy Grey | Classic Red | Burgundy | I |  |  |  |
|------------------|-------------|------------|--------------|-------------|-------------|----------|---|--|--|--|
| Size conversions |             |            |              |             |             |          |   |  |  |  |