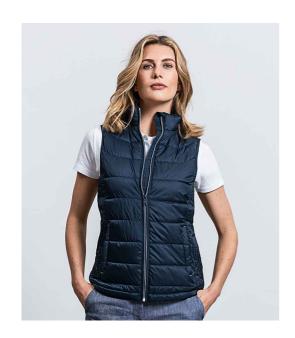

## 441F Russell

Russell Ladies Nano Padded Bodywarmer

Sizes: XS - 3XL

Material: Polyester outer.

## **Features**

- Contrast polyester lining.
- Eco-efficient DuPont™
  Sorona® padding.
- Aquapel by Nanotex® DWR treatment.
- Windproof and breathable.
- Full length contrast zip with chin guard and inner zip guard.

- Inner zip pocket.
- Two front zip pockets.
- Adjustable drawcord hem.
- Access for decoration.

| Black | French Navy | Dark Olive | Iron |
|-------|-------------|------------|------|