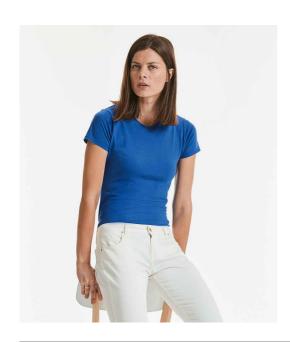

## 155F Russell

Russell Ladies Lightweight Slim T-Shirt

Sizes: XS - XL

Material: 100% ringspun cotton.\* Weight: White 140 gsm, Cols 145 gsm

## **Features**

- Narrow ribbed collar.
- Longer length.

Taped neck.

• Twin needle stitching.

Side seams.

Size conversions

|                 | XS    | S     | М     | L     | XL    |
|-----------------|-------|-------|-------|-------|-------|
| Size:           | XS    | S     | М     | L     | XL    |
| Ladies size:    | 8     | 10    | 12    | 14    | 16    |
| Chest (to fit): | 30/32 | 32/34 | 34/36 | 36/38 | 38/40 |