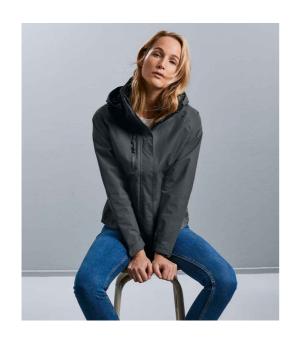

## 510F Russell

Russell Ladies HydraPlus 2000 Jacket

Sizes: XS/8 - 4XL22

Material: Nylon taslon with PU coating.

## **Features**

- Mesh lined body and polyester lined sleeves.
- Shower resistant with critically taped seams.
- Breathable.
- Soft touch inner collar.
- Concealed adjustable three panel hood.
- Tear release double storm flap with rain channel.

- Raglan sleeves with articulated elbows.
- Right chest zip pocket.
- Two front zip pockets one contains media pocket.
- Adjustable cuffs.
- Drop hem with drawcord.
- · Access for decoration.

Titaniu