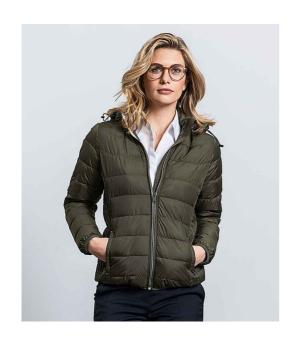

## 440F Russell

Russell Ladies Hooded Nano Padded Jacket

Sizes: XS - 3XL

Material: Polyester outer.

## **Features**

- Contrast polyester lining.
- Eco-efficient DuPont™
  Sorona® padding.
- Aquapel by Nanotex® DWR treatment.
- Windproof and breathable.
- Zip off, adjustable three panel hood.
- Full length contrast zip with chin guard and inner zip guard.
- Inner zip pocket.
- Two front zip pockets.
- Stretch bound cuffs and hem.
- · Access for decoration.