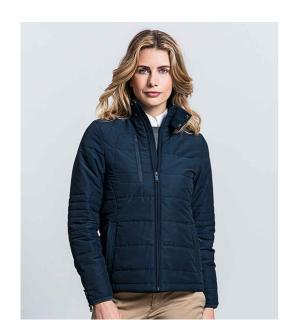

## 430F Russell

Russell Ladies Cross Padded Jacket

XS - 3XL Sizes:

Material: Polyester outer and lining.

## **Features**

- Eco-efficient DuPont™ Sorona® padding.
- Aquapel by Nanotex® DWR treatment.
- Windproof and breathable.
- Contemporary shaped fit.
- Stand up collar with stud closure.
- Collar high full length covered zip with inner zip guard.
- Right chest zip pocket.

- Inner zip pocket.
- Two front zip pockets.
- · Zips on lower sleeves with stud flap.
- Self colour bound cuffs.
- Access for decoration.
- Branded cuffs and zip pulls.