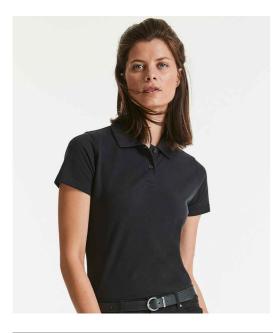

## 569F Russell

Russell Ladies Classic Cotton Piqué Polo Shirt

Sizes: Material: Weight: XS - XXL 100% ringspun cotton. White 195 gsm, Cols 200 gsm

## Features

- Tailored cut.
- Taped neck.
- Two self colour button placket.
- Side vents.
- Twin needle sleeves and hem.

|       | T     | T        |             | T T          |              | T          |             |         |
|-------|-------|----------|-------------|--------------|--------------|------------|-------------|---------|
| Black | White | Sky Blue | French Navy | Bright Royal | Bottle Green | Lime Green | Classic Red | Fuchsia |