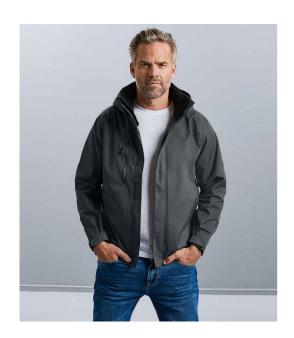

## 510M Russell

Russell HydraPlus 2000 Jacket

Sizes: XS - 4XL

Material: Nylon taslon with PU coating.

## **Features**

- Mesh lined body and polyester lined sleeves.
- Shower resistant with critically taped seams.
- Breathable.
- Soft touch inner collar.
- Concealed adjustable three panel hood.
- Tear release double storm flap with rain channel.

- Raglan sleeves with articulated elbows.
- Right chest zip pocket.
- Two front zip pockets one contains media pocket.
- · Adjustable cuffs.
- Drop hem with drawcord.
- · Access for decoration.

| Black | Azure | French Navy | Titanium | Classic Red |
|-------|-------|-------------|----------|-------------|