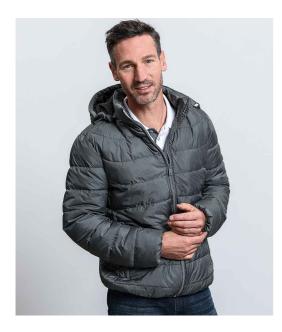

## 440M Russell

Russell Hooded Nano Padded Jacket

Sizes: Material: S - 4XL Polyester outer.

## Features

- Contrast polyester lining.
- Eco-efficient DuPont<sup>™</sup> Sorona® padding.
- Aquapel by Nanotex® DWR treatment.
- Windproof and breathable.
- Zip off, adjustable three panel hood.
- Full length contrast zip with chin guard and inner zip guard.
- Inner zip pocket.
- Two front zip pockets.
- Stretch bound cuffs and hem.
- Access for decoration.