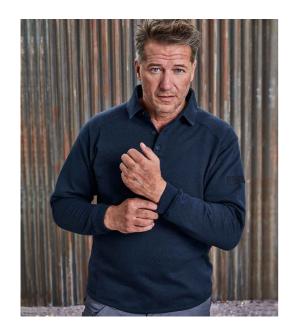

## 012M Russell

Russell Heavy Duty Collar Sweatshirt

Sizes: XS - 4XL

Material: **80% ringspun cotton/20% polyester.** 

Weight: 300 gsm

## **Features**

- SpotShield™ stain resistant coating.
- Taped neck.
- Locker patch.
- Double layer fabric shoulders for durability.
- Three plastic coated metal button placket.
- Elasticated pen holder on sleeve.
- · Ribbed cuffs with elastane.
- Drop tail with self fabric trim.
- 60°C domestic wash.