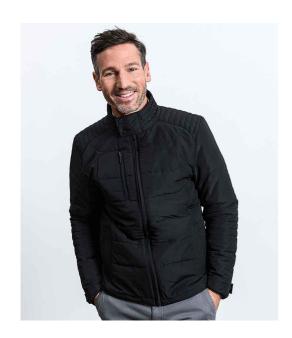

## 430M Russell

Russell Cross Padded Jacket

S-4XL Sizes:

Material: Polyester outer and lining.

## **Features**

- Eco-efficient DuPont™ Sorona® padding.
- Aquapel by Nanotex® DWR treatment.
- Windproof and breathable.
- Contemporary shaped fit.
- Stand up collar with stud closure.
- Collar high full length covered zip with inner zip guard.
- Right chest zip pocket.

- Inner zip pocket.
- Two front zip pockets.
- · Zips on lower sleeves with stud flap.
- Self colour bound cuffs.
- Access for decoration.
- Branded cuffs and zip pulls.