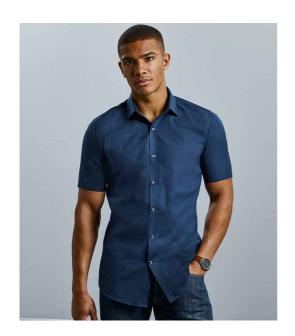

## 961M Russell Collection

Russell Collection Ultimate Short Sleeve Stretch Shirt

S-4XL Sizes:

Material: 75% cotton/25% elastomultiester (LYCRA®T400®).

Weight: White 125 gsm, Cols 130 gsm

## **Features**

- Moisture management fabric.
- · Plain yoke.
- Fitted style.

- Curved hem.
- Semi-cut away collar.
- Available in long sleeve 960M.
- Narrow placket.

|       | 11    |            |             |
|-------|-------|------------|-------------|
| Black | White | Bright Sky | Bright Navy |