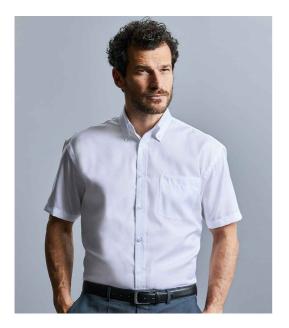

## 957M Russell Collection

Russell Collection Short Sleeve Ultimate Non-Iron Shirt

Sizes: Material: Weight:

14.5 - 19.5 100% cotton micro twill. 120 gsm

## **Features**

- Semi-cut away button down • Back yoke with two pleats. collar.
- Left chest pocket.
- Self colour buttons. •
- Double turn hem on sleeves. •
- Double folded seams.
- Curved hem.
- Available in long sleeve 956M.