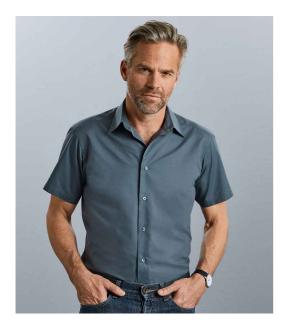

## 925M Russell Collection

Russell Collection Short Sleeve Tailored Poplin Shirt

Sizes: Material: Weight: S - 4XL 65% polyester/35% cotton. White 110 gsm, Cols 105 gsm

## Features

- Easy care fabric.
- Semi-cut away boned collar.
- Double folded seams.
- Plain back yoke.
- Curved hem.
- Available in long sleeve 924M.

|       | T     | T              |             | 1           | Î           |  |
|-------|-------|----------------|-------------|-------------|-------------|--|
| Black | White | Corporate Blue | French Navy | Convoy Grey | Classic Red |  |