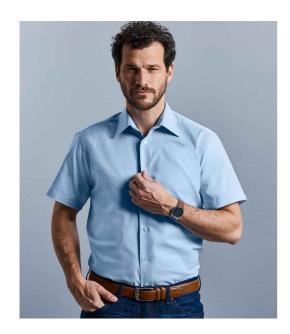

## 923M Russell Collection

Russell Collection Short Sleeve Tailored Oxford Shirt

Sizes: **14.5 - 19.5** 

Material: 70% cotton/30% polyester.
Weight: White 130 gsm, Cols 135 gsm

## **Features**

• Easy care fabric.

- Double folded seams.
- Semi-cut away boned collar.
- Curved hem.
- Plain back yoke.
- Available in long sleeve

922M.