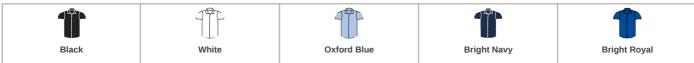

## 923M Russell Collection

Russell Collection Short Sleeve Tailored Oxford Shirt

Sizes: **14.5 - 19.5** 

Material: 70% cotton/30% polyester.
Weight: White 130 gsm, Cols 135 gsm